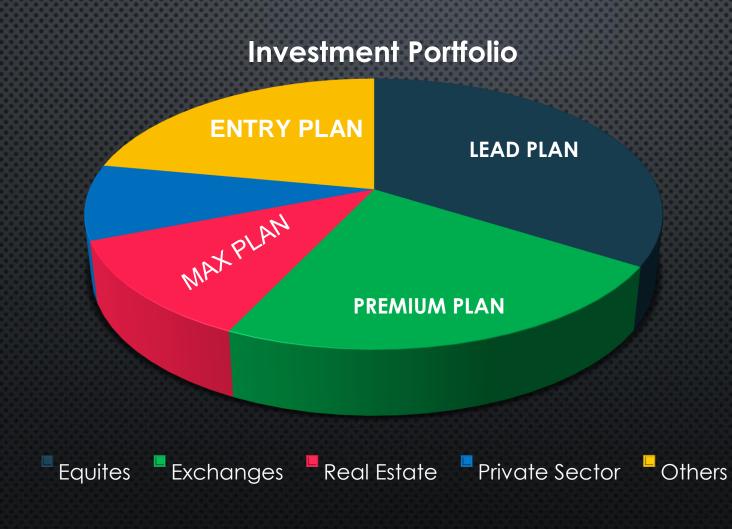

### **OUR INVESTMENT PORTFOLIO**

### **EQUITES**

This refers to companies who have their shares listed in public exchanges (Stocks). We always seeks out overwhelming undervalued companies which has a huge potential of multiple returns. Investing into this means that you are buying an underlying asset of the companies in the GRC investment portfolio.

# EXCHANGES

Foreign Exchange Market (FOREX) as its popularly know and Commodities (Gold, Oil, Silver) are categorized as exchanges. Because of their volatility and liquidity these securities are leveraged for all our investors. They are mostly short term gains and have certain investment limitations to protect all parties.

# REAL ESTATE

Real Estate is an important asset class in the our portfolio, as it is the building block for mid term and long term investments. With commercial properties being the best of them all, we analyze the global real estate market and invest appropriately where value is found

# PRIVATE SECTOR

This asset class represents our equity in companies who are not listed in public exchanges. They are investment gems capable of unlimited reward if value of is met.

### **OTHER**

This does not signify our offered asset classes but it is instrumental to the structure of our fund management. Some of assets in this cannot be offered to investors on a third party contract, but they however generate a substantial profit.